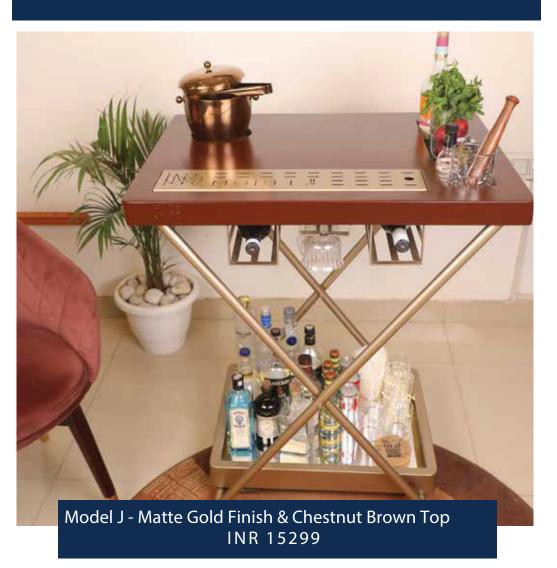

## starting from INR 15299 Al

Inclusive of shipping & a counter top upcycled mat from Home Bar Essentials

Push button for lights

Speed Rails 4-5 bottles

Bottom Bar Display Shelf with Space for 10-15 Alcohol bottles

4 Wine Bottles storage along with space for 6-7 hanging wine/cocktail glasses

## ONE BAR, ENDLESS POSSIBILITIES

SPEED RAIL FOR 04-05 BOTTLES

BOTTOM MIRROR SHELF TO STACK UP 10-15 BOTTLES OF ALCOHOL, GLASSWARE, NUT BOWLS ETC

THE MODEL J BAR WILL COMES IN MATT GOLD FINISH WITH CHESTNUT BROWN TOP WITH CUSTOMIZE TEXT OR INITIALS LASER ETCHED ON THE DRIPTRAY.