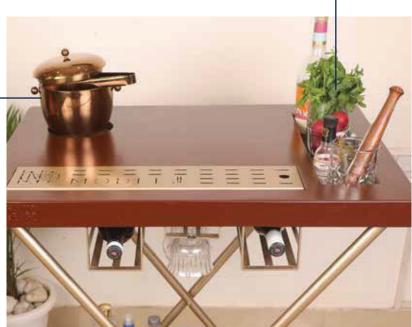

## starting from INR 15299 Al

Inclusive of shipping & a counter top upcycled mat from Home Bar Essentials

Push button for lights

Speed Rails 4-5 bottles

Bottom Bar Display Shelf with Space for 10-15 Alcohol bottles

4 Wine Bottles storage along with space for 6-7 hanging wine/cocktail glasses

## ONE BAR, ENDLESS POSSIBILITIES

SPEED RAIL FOR 04-05 BOTTLES

BOTTOM MIRROR SHELF TO STACK UP 10-15 BOTTLES OF ALCOHOL, GLASSWARE, NUT BOWLS ETC

THE MODEL J BAR WILL COMES IN MATT GOLD FINISH WITH CHESTNUT BROWN TOP WITH CUSTOMIZE TEXT OR INITIALS LASER ETCHED ON THE DRIPTRAY.