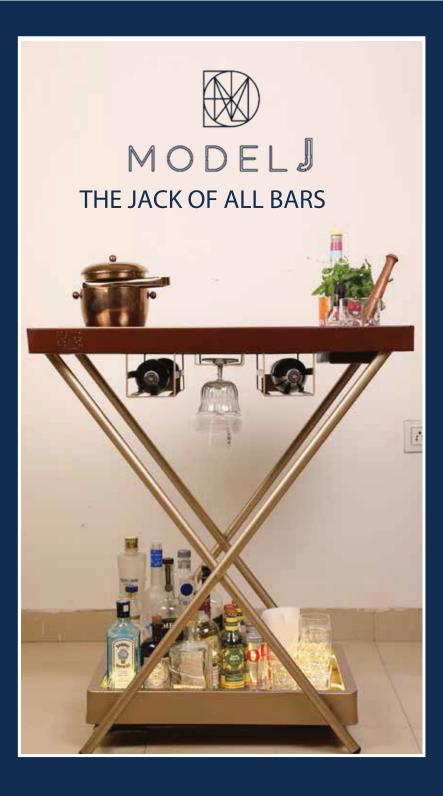

HOME IS WHERE THE BAR IS

## MODEL J HOME BAR

## starting from INR 15299 Al

Inclusive of shipping & a counter top upcycled mat from Home Bar Essentials

Push button for lights

Speed Rails 4-5 bottles

Bottom Bar Display Shelf with Space for 10-15 Alcohol bottles

4 Wine Bottles storage along with space for 6-7 hanging wine/cocktail glasses

## ONE BAR, ENDLESS POSSIBILITIES

SPEED RAIL FOR 04-05 BOTTLES

BOTTOM MIRROR SHELF TO STACK UP 10-15 BOTTLES OF ALCOHOL, GLASSWARE, NUT BOWLS ETC

THE MODEL J BAR WILL COMES IN MATT GOLD FINISH WITH CHESTNUT BROWN TOP WITH CUSTOMIZE TEXT OR INITIALS LASER ETCHED ON THE DRIPTRAY.