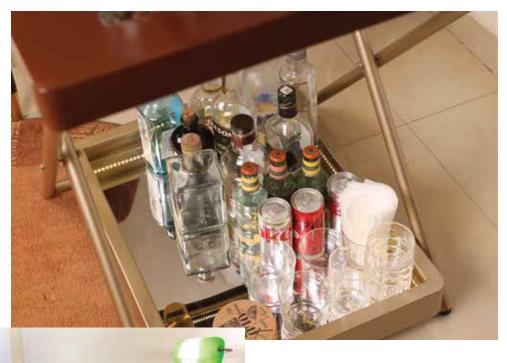

## starting from INR 15299 Al

Inclusive of shipping & a counter top upcycled mat from Home Bar Essentials

Push button for lights

Speed Rails 4-5 bottles

Bottom Bar Display Shelf with Space for 10-15 Alcohol bottles

## ONE BAR, ENDLESS POSSIBILITIES

SPEED RAIL FOR 04-05 BOTTLES

BOTTOM MIRROR SHELF TO STACK UP 10-15 BOTTLES OF ALCOHOL, GLASSWARE, NUT BOWLS ETC

THE MODEL J BAR WILL COMES IN MATT GOLD FINISH WITH CHESTNUT BROWN TOP WITH CUSTOMIZE TEXT OR INITIALS LASER ETCHED ON THE DRIPTRAY.