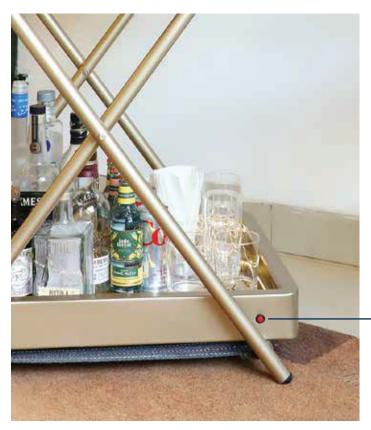

## starting from INR 15299 Al

Inclusive of shipping & a counter top upcycled mat from Home Bar Essentials

Push button for lights

Speed Rails 4-5 bottles

Bottom Bar Display Shelf with Space for 10-15 Alcohol bottles