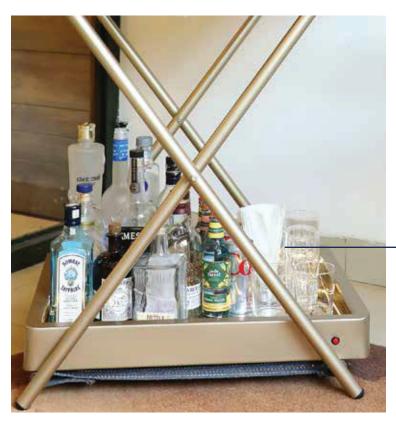

## starting from INR 15299 Al

Inclusive of shipping & a counter top upcycled mat from Home Bar Essentials

Push button for lights

Speed Rails 4-5 bottles

Bottom Bar Display Shelf with Space for 10-15 Alcohol bottles

## ONE BAR, ENDLESS POSSIBILITIES

SPEED RAIL FOR 04-05 BOTTLES

BOTTOM MIRROR SHELF TO STACK UP 10-15 BOTTLES OF ALCOHOL, GLASSWARE, NUT BOWLS ETC

THE MODEL J BAR WILL COMES IN MATT GOLD FINISH WITH CHESTNUT BROWN TOP WITH CUSTOMIZE TEXT OR INITIALS LASER ETCHED ON THE DRIPTRAY.