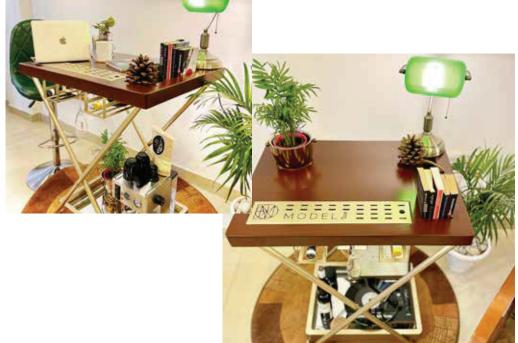

## MODEL J HOME BAR

## starting from INR 15299 Al

Inclusive of shipping & a counter top upcycled mat from Home Bar Essentials

Push button for lights

Speed Rails 4-5 bottles

Bottom Bar Display Shelf with Space for 10-15 Alcohol bottles