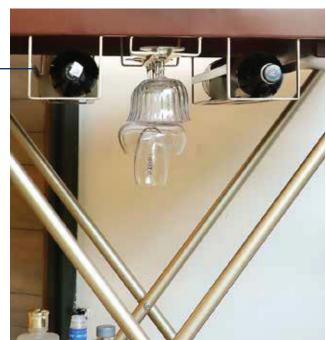

## starting from INR 15299 Al

Inclusive of shipping & a counter top upcycled mat from Home Bar Essentials

Push button for lights

Speed Rails 4-5 bottles

Bottom Bar Display Shelf with Space for 10-15 Alcohol bottles

4 Wine Bottles storage along with space for 6-7 hanging wine/cocktail glasses